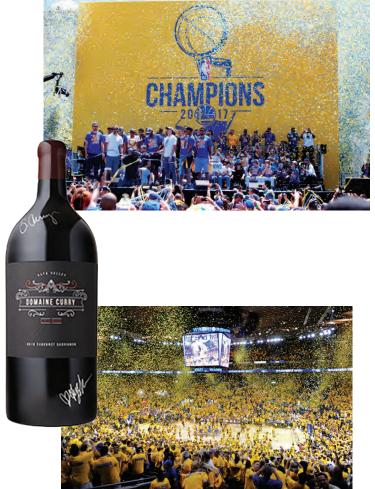

## Lot 7: Holding Court with the Dubs

- Two center-court, second-row tickets for one Golden State Warriors 2018-2019 home game
- VIP Parking Pass
- One (1) 5-liter hand-etched and -painted Jeroboam of Domaine Curry wine, signed by the Curry family
- Five (5) hours travel in a private Phenom jet provided by NetJets (max 6 people). Actual use of the Travel can be used at the high bidders choosing. Flight hours above 5, will be additional. \*
- This will take place on a mutually agreeable date during the regular 2018-2019 season and excludes some dates.

The Dubs are hotter than a Calistoga afternoon, having taken their third NBA Championship in four years looking cooler than a Carneros morning. So what is the only thing tougher than scoring a ticket to a 2018-2019 Warriors home game? Scoring two at center court, second row.

That's where you and a friend will be staked out for one of next season's home games. Close enough to kick it with Klay. Shoot the breeze with Steph. Get punched by Pachulia. If you don't live in the Bay Area, no matter: You'll cruise to the game in style in a private jet provided by NetJets, and head home with a 5-liter hand-etched and -painted Jeroboam of Domaine Curry wine, signed by the Curry family.