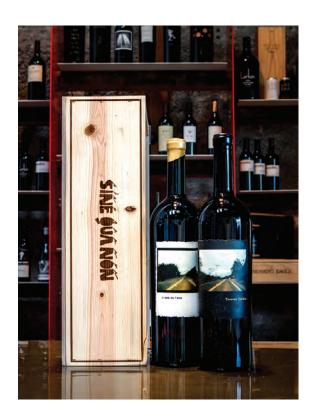

## E-Lot 6: Sine Qua Non

• Includes the 2015 Le Chemin Vers L'Hérésie Grenache (98+pts., Wine Advocate), and the 2015 Trouver l'Arène Syrah (100pts., Wine Advocate).

Sine Qua Non, literally translated, means "without which not." Most interpret this to mean "totally indispensable; essential." For any cellar claiming to boast the absolute best of California wine, Manfred Krankl's masterworks are, well, the name says it all.